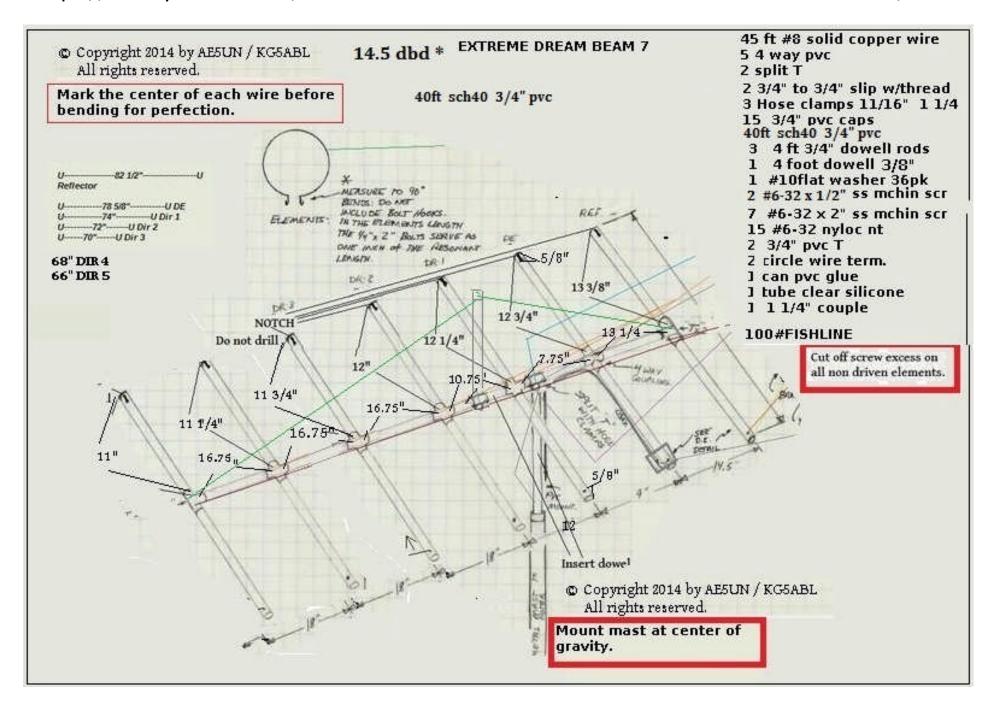

## Material list for 7 ELEMENT VERSION

45 foot #8 solid un-coated copper wire.

2 Wire terminals for #8 wire. - Silver coated circles.

5 4 way PVC Slip couples

2 Split Ts - has threads -see video

2 3/4" to 3/4" slip w/thread

3 11/16 to 1 1/4" hose clamps- stainless. - get 1 bottle wood glue.

this size!

15 3/4" pcv caps.

1 1 1/4" PVC slip couple.

40 foot 3/4" SCH 40 PVC - Must be SCH 40

1 can water tight PVC glue.

1pk (36) #10 stainless washers.

7 #6-32 x 2" stainless machine screws.

2 #6-32 x 1/2" stainless machine screws.

15 #6-32 nylock nuts

2 3/4" PVC T

3 4ft 3/4" wooden dowels.

1 4 ft 3/8" wooden dowel - piece is used to join the 2 4ft dowels

giving you an 8 ft rod.

1 tube 100 percent clear silicone.

100# test fishing line or nylon cord- used for the support bridge across the mast.

1 Line tensioner - all plastic, see the images.

(optional)

Epoxy resin 5 min - used on top of element

screws when finished- see video.