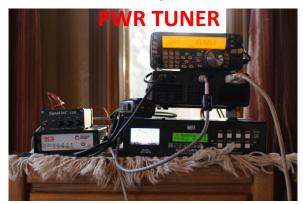

# TELCO WIRE PARTS PARTS

**AFT BATTERY BANK** 

**HIGH PWR MANUAL TUNER** 

**AC HEATER** 

**MICROWAVE & WEATHER** 

**WEATHER STATION HEAD** 

**WEATHER STATION CTRL** 

**WEATHER STATION MOUNT** 