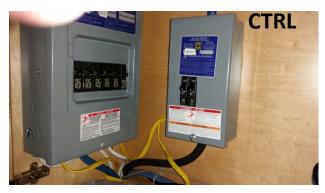

## PHONE NID, SHORE PWR &

**MAIN DC PWR FUSE** 

MAIN PWR AC HEATER

**INVERTER/CHARGER CTRL** 

**REPLACEMENT FUSE** 

DC FUSE PANEL/LED LIGHT

INVERTER/CHARGER

**AC BRAKERS & DC DISTRIBUTION** 