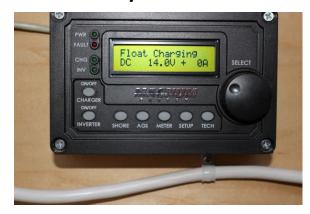

## PHONE NID, SHORE PWR &

**MAIN DC PWR FUSE** 

MAIN PWR AC HEATER

**INVERTER/CHARGER CTRL** 

**REPLACEMENT FUSE** 

DC FUSE PANEL/LED LIGHT

INVERTER/CHARGER

**AC BRAKERS & DC DISTRIBUTION** 