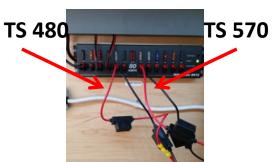

## **D710 APRS & PACKET STATION**

MARINE, CB, & AVN RADIOS

SCANNER, COMPUTER, LOWER

DC, AC PWR, INVERTER CTRL ANT & PUSHUP MAST STORAGE

HIGH PWR OPS, LINEAR,

**ALMRs & PORTABLE TUNER** 

**DIGTAL TS-480, TNCs & LOW** 