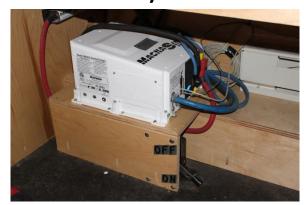

## PHONE NID, SHORE PWR &

**MAIN DC PWR FUSE** 

MAIN PWR AC HEATER

**INVERTER/CHARGER CTRL** 

**REPLACEMENT FUSE** 

DC FUSE PANEL/LED LIGHT

INVERTER/CHARGER

**AC BRAKERS & DC DISTRIBUTION** 