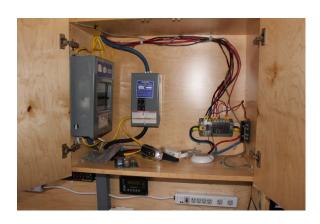

## PHONE NID, SHORE PWR &

**MAIN DC PWR FUSE** 

MAIN PWR AC HEATER

**INVERTER/CHARGER CTRL** 

**REPLACEMENT FUSE** 

DC FUSE PANEL/LED LIGHT

INVERTER/CHARGER

**AC BRAKERS & DC DISTRIBUTION** 