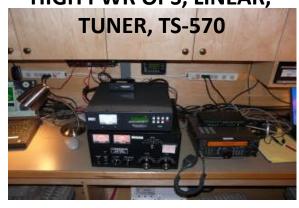

## **D710 APRS & PACKET STATION**

MARINE, CB, & AVN RADIOS

SCANNER, COMPUTER, LOWER

DC, AC PWR, INVERTER CTRL ANT & PUSHUP MAST STORAGE

HIGH PWR OPS, LINEAR,

**ALMRs & PORTABLE TUNER** 

**DIGTAL TS-480, TNCs & LOW** 