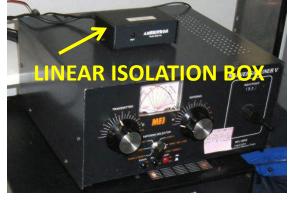

## **D710 APRS & PACKET STATION**

MARINE, CB, & AVN RADIOS

SCANNER, COMPUTER, LOWER

DC, AC PWR, INVERTER CTRL ANT & PUSHUP MAST STORAGE

HIGH PWR OPS, LINEAR,

**ALMRs & PORTABLE TUNER** 

**DIGTAL TS-480, TNCs & LOW** 