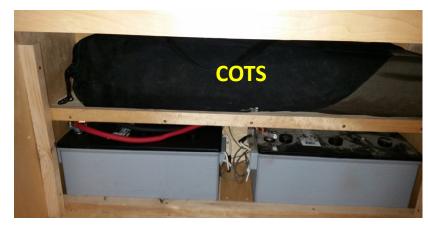

#### **FORWARD BATTERY BANK**

# TELCO WIRE PARTS PARTS

**AFT BATTERY BANK** 

**HIGH PWR MANUAL TUNER** 

**AC HEATER** 

**MICROWAVE & WEATHER** 

**WEATHER STATION HEAD** 

**WEATHER STATION CTRL** 

**WEATHER STATION MOUNT** 